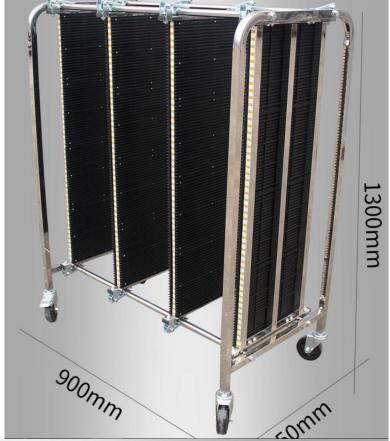

#### Parameter specifications:

| Description             | Size         | Number PCB can stored                                                                                                                         | Remark                                           |
|-------------------------|--------------|-----------------------------------------------------------------------------------------------------------------------------------------------|--------------------------------------------------|
| 350 Slot Plates Trolley | 900*550*1300 | 350 Slot plate 200pcs/set<br>350 Slot plate 300pcs/set<br>350 Slot plate 400pcs/set<br>350 Slot plate 500pcs/set<br>350 Slot plate 600pcs/set | The length can be<br>lengthened or<br>customized |
| 460 Slot Plates Trolley | 900*600*1280 | 460 Slot plate 200pcs/set<br>460 Slot plate 300pcs/set<br>460 Slot plate 400pcs/set<br>460 Slot plate 500pcs/set<br>460 Slot plate 600pcs/set |                                                  |
| 530 Slot Plates Trolley | 900*650*1280 | 530 Slot plate 200pcs/set<br>530 Slot plate 300pcs/set<br>530 Slot plate 400pcs/set<br>530 Slot plate 500pcs/set<br>530 Slot plate 600pcs/set |                                                  |
| 630 Slot Plates Trolley | 900*700*1280 | 630 Slot plate 200pcs/set<br>630 Slot plate 300pcs/set<br>630 Slot plate 400pcs/set<br>630 Slot plate 500pcs/set<br>630 Slot plate 600pcs/set |                                                  |