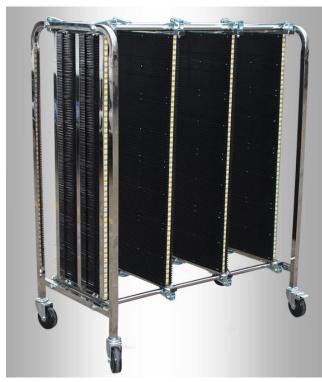

#### Parameter specifications:

| Description             | Size         | Number PCB can stored                                                                                                                         | Remark                                           |
|-------------------------|--------------|-----------------------------------------------------------------------------------------------------------------------------------------------|--------------------------------------------------|
| 350 Slot Plates Trolley | 900*550*1300 | 350 Slot plate 200pcs/set<br>350 Slot plate 300pcs/set<br>350 Slot plate 400pcs/set<br>350 Slot plate 500pcs/set<br>350 Slot plate 600pcs/set | The length can be<br>lengthened or<br>customized |
| 460 Slot Plates Trolley | 900*600*1280 | 460 Slot plate 200pcs/set<br>460 Slot plate 300pcs/set<br>460 Slot plate 400pcs/set<br>460 Slot plate 500pcs/set<br>460 Slot plate 600pcs/set |                                                  |
| 530 Slot Plates Trolley | 900*650*1280 | 530 Slot plate 200pcs/set<br>530 Slot plate 300pcs/set<br>530 Slot plate 400pcs/set<br>530 Slot plate 500pcs/set<br>530 Slot plate 600pcs/set |                                                  |
| 630 Slot Plates Trolley | 900*700*1280 | 630 Slot plate 200pcs/set<br>630 Slot plate 300pcs/set<br>630 Slot plate 400pcs/set<br>630 Slot plate 500pcs/set<br>630 Slot plate 600pcs/set |                                                  |

4 specifications of slot board to meet your various needs

1. Feel free to adjust Each turnover car can put 200-600 PCB boards, the width of each column can be adjusted according to the size of PCB board

2. Lightweight and durable, the wheel design adopts 2 directional brake wheels and 2 universal wheels with easy movement, lightweight and durable

Universal wheel

The directional wheel www.smthelp.com

3, easy to fix, each anti-static plate is equipped with 4 pressure buckle to fix the anti-static plate, using metal pressure buckle to easily fix the distance between each column