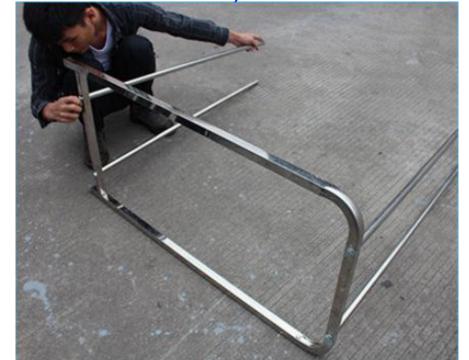

### **Product display**

1. Install the rod by aligning the outer frame with the hole position, and tighten the screws of four rods successively with hand or wrench (the gasket is under the screw).

www.smthelp.com

2. Align single panel with pressbuckle hole position

3.In turn into the double panel

www.smthelp.com

4.Put another single panel on the outer frame with screws

5. Finally, tighten the wheel

www.smthelp.com