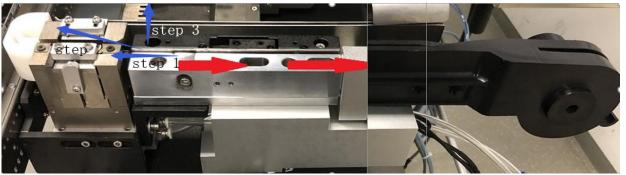

### **Product display**

1. Install the rod by aligning the outer frame with the hole position, and tighten the screws of four rods successively with hand or wrench (the gasket is under the screw).

www.smthelp.com

2. Align single panel with pressbuckle hole position

3.In turn into the double panel

www.smthelp.com

4.Put another single panel on the outer frame with screws

5. Finally, tighten the wheel

www.smthelp.com