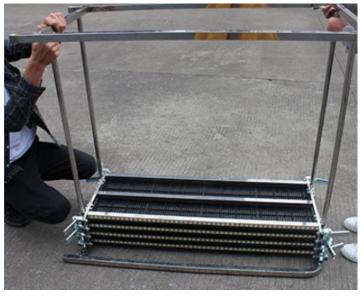

### **Product display**

1. Install the rod by aligning the outer frame with the hole position, and tighten the screws of four rods successively with hand or wrench (the gasket is under the screw).

www.smthelp.com

2. Align single panel with pressbuckle hole position

3.In turn into the double panel

www.smthelp.com

4.Put another single panel on the outer frame with screws

5. Finally, tighten the wheel

www.smthelp.com