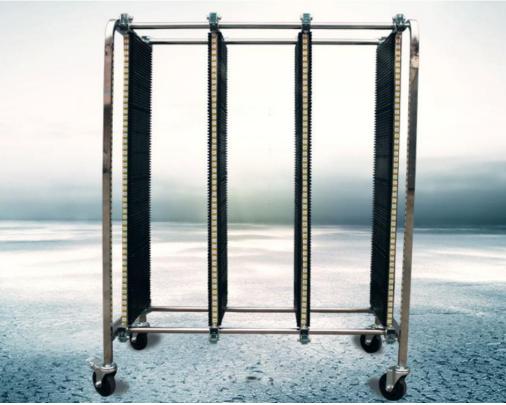

4 specifications of slot board to meet your various needs

1. Feel free to adjust Each turnover car can put 200-600 PCB boards, the width of each column can be adjusted according to the size of PCB board

2. Lightweight and durable, the wheel design adopts 2 directional brake wheels and 2 universal wheels with easy movement, lightweight and durable

Universal wheel

The directional wheel www.smthelp.com

3, easy to fix, each anti-static plate is equipped with 4 pressure buckle to fix the anti-static plate, using metal pressure buckle to easily fix the distance between each column