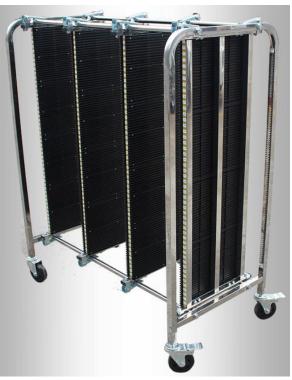

#### Parameter specifications:

| Description             | Size         | Number PCB can stored                                                                                                                         | Remark                                           |
|-------------------------|--------------|-----------------------------------------------------------------------------------------------------------------------------------------------|--------------------------------------------------|
| 350 Slot Plates Trolley | 900*550*1300 | 350 Slot plate 200pcs/set<br>350 Slot plate 300pcs/set<br>350 Slot plate 400pcs/set<br>350 Slot plate 500pcs/set<br>350 Slot plate 600pcs/set | The length can be<br>lengthened or<br>customized |
| 460 Slot Plates Trolley | 900*600*1280 | 460 Slot plate 200pcs/set<br>460 Slot plate 300pcs/set<br>460 Slot plate 400pcs/set<br>460 Slot plate 500pcs/set<br>460 Slot plate 600pcs/set |                                                  |
| 530 Slot Plates Trolley | 900*650*1280 | 530 Slot plate 200pcs/set<br>530 Slot plate 300pcs/set<br>530 Slot plate 400pcs/set<br>530 Slot plate 500pcs/set<br>530 Slot plate 600pcs/set |                                                  |
| 630 Slot Plates Trolley | 900*700*1280 | 630 Slot plate 200pcs/set<br>630 Slot plate 300pcs/set<br>630 Slot plate 400pcs/set<br>630 Slot plate 500pcs/set<br>630 Slot plate 600pcs/set |                                                  |

4 specifications of slot board to meet your various needs

1. Feel free to adjust Each turnover car can put 200-600 PCB boards, the width of each column can be adjusted according to the size of PCB board

2. Lightweight and durable, the wheel design adopts 2 directional brake wheels and 2 universal wheels with easy movement, lightweight and durable

Universal wheel

The directional wheel www.smthelp.com

3, easy to fix, each anti-static plate is equipped with 4 pressure buckle to fix the anti-static plate, using metal pressure buckle to easily fix the distance between each column