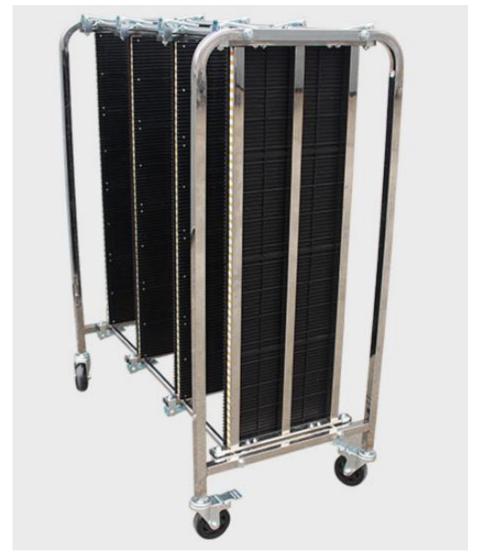

#### Parameter specifications:

| Description             | Size         | Number PCB can stored                                                                                                                         | Remark                                           |
|-------------------------|--------------|-----------------------------------------------------------------------------------------------------------------------------------------------|--------------------------------------------------|
| 350 Slot Plates Trolley | 900*550*1300 | 350 Slot plate 200pcs/set<br>350 Slot plate 300pcs/set<br>350 Slot plate 400pcs/set<br>350 Slot plate 500pcs/set<br>350 Slot plate 600pcs/set | The length can be<br>lengthened or<br>customized |
| 460 Slot Plates Trolley | 900*600*1280 | 460 Slot plate 200pcs/set<br>460 Slot plate 300pcs/set<br>460 Slot plate 400pcs/set<br>460 Slot plate 500pcs/set<br>460 Slot plate 600pcs/set |                                                  |
| 530 Slot Plates Trolley | 900*650*1280 | 530 Slot plate 200pcs/set<br>530 Slot plate 300pcs/set<br>530 Slot plate 400pcs/set<br>530 Slot plate 500pcs/set<br>530 Slot plate 600pcs/set |                                                  |
| 630 Slot Plates Trolley | 900*700*1280 | 630 Slot plate 200pcs/set<br>630 Slot plate 300pcs/set<br>630 Slot plate 400pcs/set<br>630 Slot plate 500pcs/set<br>630 Slot plate 600pcs/set |                                                  |

4 specifications of slot board to meet your various needs

1. Feel free to adjust Each turnover car can put 200-600 PCB boards, the width of each column can be adjusted according to the size of PCB board