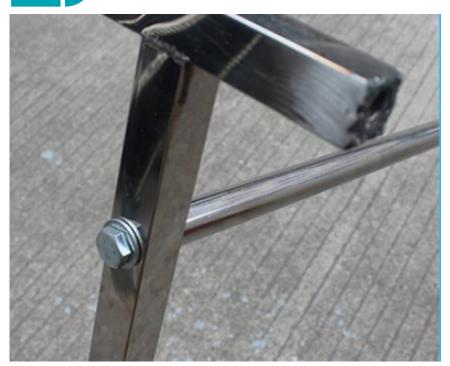

### **Product display**

1. Install the rod by aligning the outer frame with the hole position, and tighten the screws of four rods successively with hand or wrench (the gasket is under the screw).

www.smthelp.com