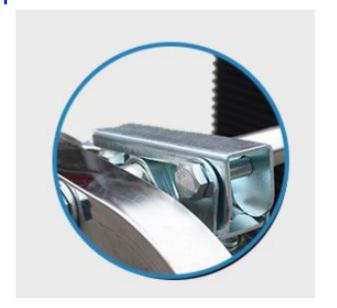

2. Lightweight and durable, the wheel design adopts 2 directional brake wheels and 2 universal wheels with easy movement, lightweight and durable

Universal wheel

The directional wheel www.smthelp.com

3, easy to fix, each anti-static plate is equipped with 4 pressure buckle to fix the anti-static plate, using metal pressure buckle to easily fix the distance between each column