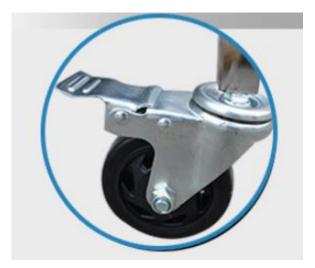

2. Lightweight and durable, the wheel design adopts 2 directional brake wheels and 2 universal wheels with easy movement, lightweight and durable

Universal wheel

The directional wheel www.smthelp.com

3, easy to fix, each anti-static plate is equipped with 4 pressure buckle to fix the anti-static plate, using metal pressure buckle to easily fix the distance between each column