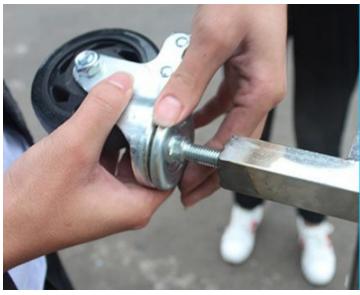

2. Lightweight and durable, the wheel design adopts 2 directional brake wheels and 2 universal wheels with easy movement, lightweight and durable

Universal wheel

The directional wheel www.smthelp.com

3, easy to fix, each anti-static plate is equipped with 4 pressure buckle to fix the anti-static plate, using metal pressure buckle to easily fix the distance between each column

2. Align single panel with pressbuckle hole position

3.In turn into the double panel

www.smthelp.com

4.Put another single panel on the outer frame with screws

5. Finally, tighten the wheel

www.smthelp.com