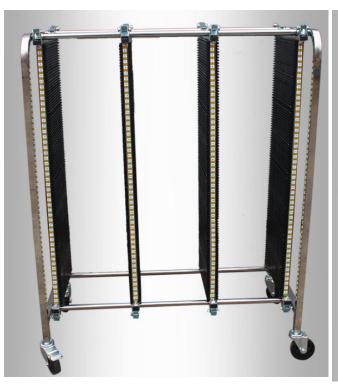

#### Parameter specifications:

| Description             | Size         | Number PCB can stored                                                                                                                         | Remark                                           |
|-------------------------|--------------|-----------------------------------------------------------------------------------------------------------------------------------------------|--------------------------------------------------|
| 350 Slot Plates Trolley | 900*550*1300 | 350 Slot plate 200pcs/set<br>350 Slot plate 300pcs/set<br>350 Slot plate 400pcs/set<br>350 Slot plate 500pcs/set<br>350 Slot plate 600pcs/set | The length can be<br>lengthened or<br>customized |
| 460 Slot Plates Trolley | 900*600*1280 | 460 Slot plate 200pcs/set<br>460 Slot plate 300pcs/set<br>460 Slot plate 400pcs/set<br>460 Slot plate 500pcs/set<br>460 Slot plate 600pcs/set |                                                  |
| 530 Slot Plates Trolley | 900*650*1280 | 530 Slot plate 200pcs/set<br>530 Slot plate 300pcs/set<br>530 Slot plate 400pcs/set<br>530 Slot plate 500pcs/set<br>530 Slot plate 600pcs/set |                                                  |
| 630 Slot Plates Trolley | 900*700*1280 | 630 Slot plate 200pcs/set<br>630 Slot plate 300pcs/set<br>630 Slot plate 400pcs/set<br>630 Slot plate 500pcs/set<br>630 Slot plate 600pcs/set |                                                  |

4 specifications of slot board to meet your various needs

1. Feel free to adjust Each turnover car can put 200-600 PCB boards, the width of each column can be adjusted according to the size of PCB board