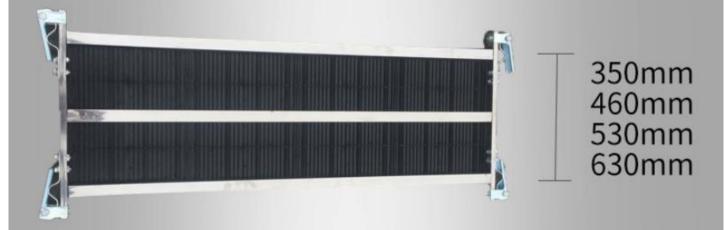

#### Parameter specifications:

| Description             | Size         | Number PCB can stored                                                                                                                         | Remark                                           |
|-------------------------|--------------|-----------------------------------------------------------------------------------------------------------------------------------------------|--------------------------------------------------|
| 350 Slot Plates Trolley | 900*550*1300 | 350 Slot plate 200pcs/set<br>350 Slot plate 300pcs/set<br>350 Slot plate 400pcs/set<br>350 Slot plate 500pcs/set<br>350 Slot plate 600pcs/set | The length can be<br>lengthened or<br>customized |
| 460 Slot Plates Trolley | 900*600*1280 | 460 Slot plate 200pcs/set<br>460 Slot plate 300pcs/set<br>460 Slot plate 400pcs/set<br>460 Slot plate 500pcs/set<br>460 Slot plate 600pcs/set |                                                  |
| 530 Slot Plates Trolley | 900*650*1280 | 530 Slot plate 200pcs/set<br>530 Slot plate 300pcs/set<br>530 Slot plate 400pcs/set<br>530 Slot plate 500pcs/set<br>530 Slot plate 600pcs/set |                                                  |
| 630 Slot Plates Trolley | 900*700*1280 | 630 Slot plate 200pcs/set<br>630 Slot plate 300pcs/set<br>630 Slot plate 400pcs/set<br>630 Slot plate 500pcs/set<br>630 Slot plate 600pcs/set |                                                  |

4 specifications of slot board to meet your various needs

1. Feel free to adjust Each turnover car can put 200-600 PCB boards, the width of each column can be adjusted according to the size of PCB board