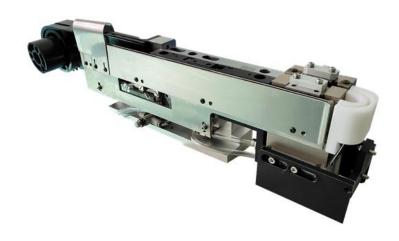

ovement, lightweight and durable





Universal wheel



The directional wheel www.smthelp.com



3, easy to fix, each anti-static plate is equipped with 4 pressure buckle to fix the anti-static plate, using metal pressure buckle to easily fix the distance between each column





www.smthelp.com



### **Product display**











1. Install the rod by aligning the outer frame with the hole position, and tighten the screws of four rods successively with hand or wrench (the gasket is under the screw).



www.smthelp.com





2. Align single panel with pressbuckle hole position







3.In turn into the double panel



www.smthelp.com





4.Put another single panel on the outer frame with screws





5. Finally, tighten the wheel



www.smthelp.com



## Customized THT feeder for SMT









### **Spare Parts Support**







**Panasonic** 

Universal Instruments

SAMSUNG

**SIEMENS** 







#### Best After-sales service

- Worldwide Support
- Free Installation/Training
- 1 day lead-time (spare parts)
- 1 Month customize solution





#### Welcome inquiry

- 1,Please visit: www.smthelp.com
- 2, Find us more: https://www.facebook.com/autoinsertion
- 3, Know more our team: <a href="https://cn.linkedin.com/in/smtsupplier">https://cn.linkedin.com/in/smtsupplier</a>
- 4, Welcome to our factory in Shenzhen China
- 5, Google: Auto+Insertion
- 6, See machine working video: youtube Auto Insertion
- 7,Looking forward to your email: ronin@smthelp.com