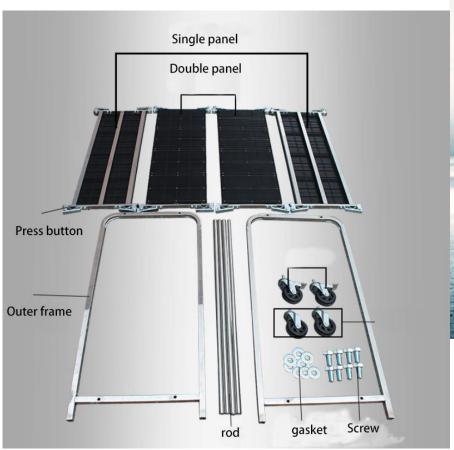

### **Product display**

1. Install the rod by aligning the outer frame with the hole position, and tighten the screws of four rods successively with hand or wrench (the gasket is under the screw).

www.smthelp.com

2. Align single panel with pressbuckle hole position

3.In turn into the double panel

www.smthelp.com

4.Put another single panel on the outer frame with screws

5. Finally, tighten the wheel

www.smthelp.com