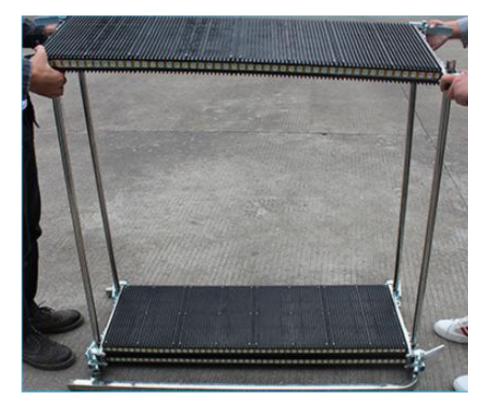

2. Align single panel with pressbuckle hole position

3.In turn into the double panel

www.smthelp.com

4.Put another single panel on the outer frame with screws

5. Finally, tighten the wheel

www.smthelp.com