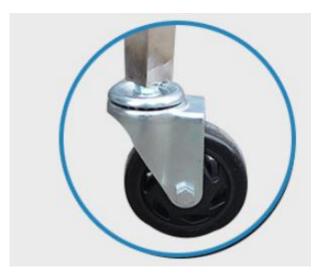

2. Lightweight and durable, the wheel design adopts 2 directional brake wheels and 2 universal wheels with easy movement, lightweight and durable

Universal wheel

The directional wheel www.smthelp.com

3, easy to fix, each anti-static plate is equipped with 4 pressure buckle to fix the anti-static plate, using metal pressure buckle to easily fix the distance between each column