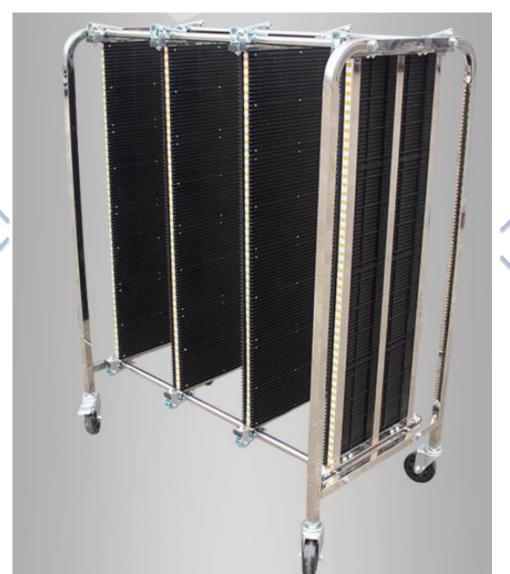

4 specifications of slot board to meet your various needs

1. Feel free to adjust Each turnover car can put 200-600 PCB boards, the width of each column can be adjusted according to the size of PCB board

2. Lightweight and durable, the wheel design adopts 2 directional brake wheels and 2 universal wheels with easy movement, lightweight and durable

Universal wheel

The directional wheel www.smthelp.com

3, easy to fix, each anti-static plate is equipped with 4 pressure buckle to fix the anti-static plate, using metal pressure buckle to easily fix the distance between each column