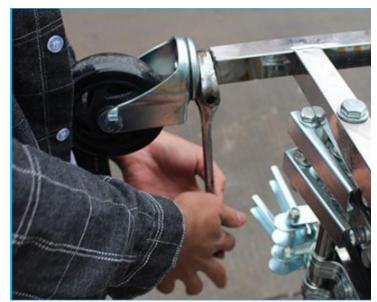

2. Align single panel with pressbuckle hole position

3.In turn into the double panel

www.smthelp.com

4.Put another single panel on the outer frame with screws

5. Finally, tighten the wheel

www.smthelp.com