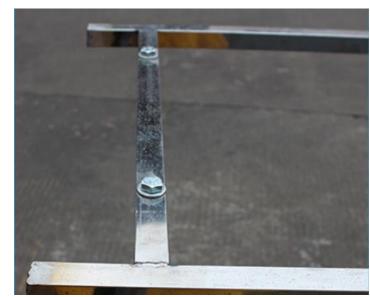

### **Product display**

1. Install the rod by aligning the outer frame with the hole position, and tighten the screws of four rods successively with hand or wrench (the gasket is under the screw).

www.smthelp.com