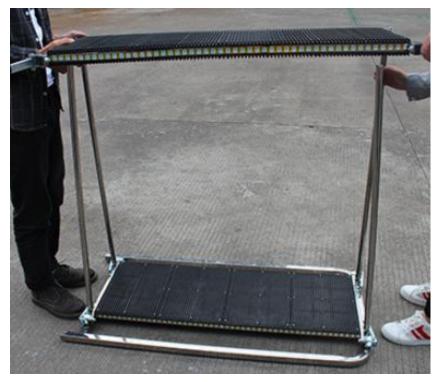

2. Align single panel with pressbuckle hole position

3.In turn into the double panel

www.smthelp.com

4.Put another single panel on the outer frame with screws

5. Finally, tighten the wheel

www.smthelp.com