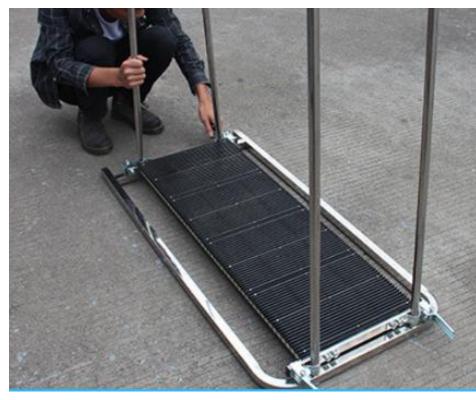

2. Align single panel with pressbuckle hole position

3.In turn into the double panel

www.smthelp.com

4.Put another single panel on the outer frame with screws

5. Finally, tighten the wheel

www.smthelp.com