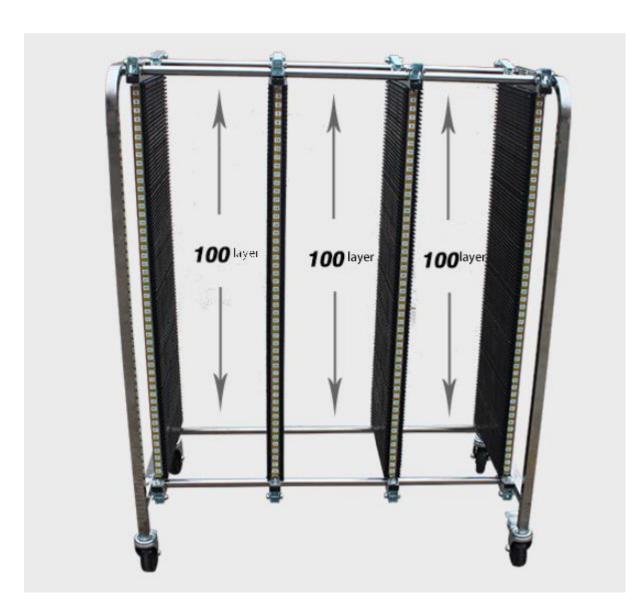

4 specifications of slot board to meet your various needs

1. Feel free to adjust Each turnover car can put 200-600 PCB boards, the width of each column can be adjusted according to the size of PCB board