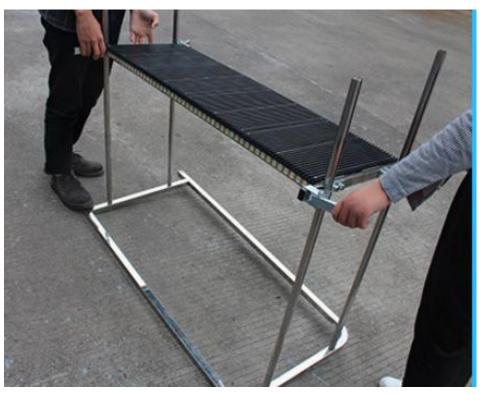

### **Product display**

1. Install the rod by aligning the outer frame with the hole position, and tighten the screws of four rods successively with hand or wrench (the gasket is under the screw).

www.smthelp.com